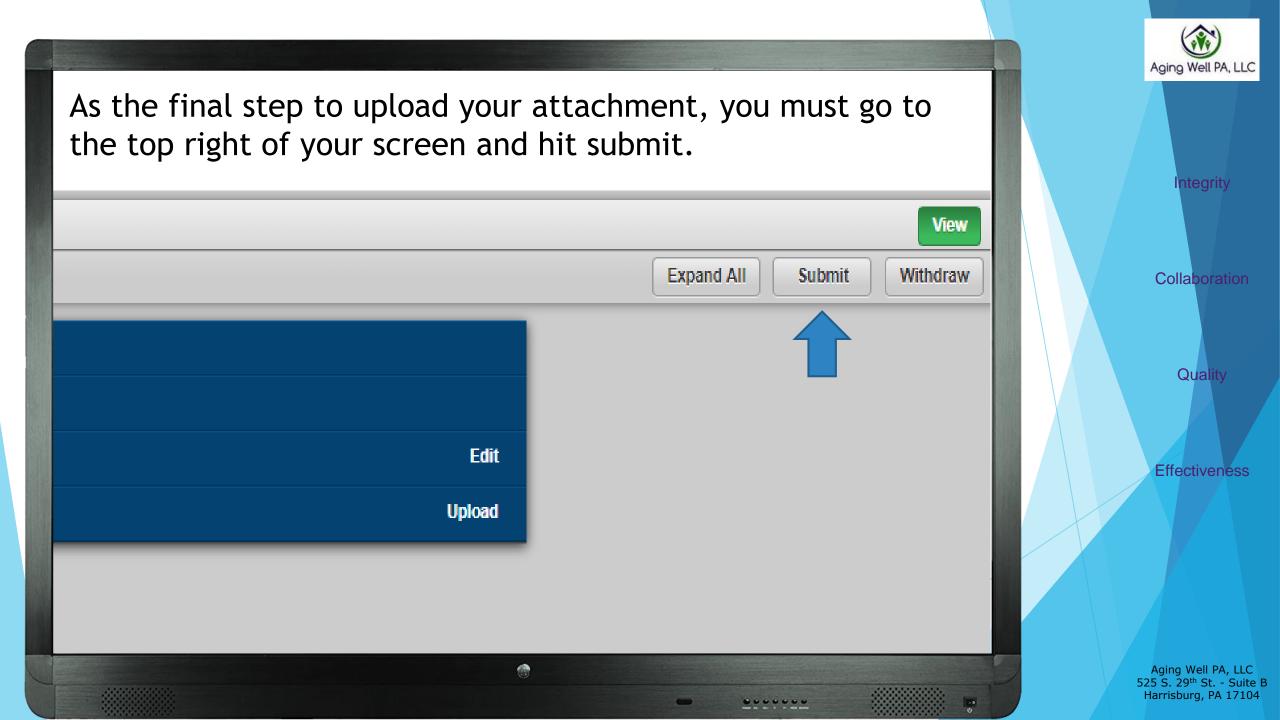

|                                                                               |
| Cancel                                                                                                                             |                                                                               |
|                                                                                                                                    |                                                                               |
|                                                                                                                                    | Aging Well PA, LLC<br>525 S. 29 <sup>th</sup> St Suite<br>Harrisburg, PA 1710 |

Aging Well PA, LLC



# Alerting Aging Well

- All NFCE to NFI situations should be brought to the immediate attention of your QCSS by sending an email with "Priority Desk Review" in the subject line. These will be sent for a MDR.
- The email should include the participant's ID number and next annual due date. Do not include any additional identifying information.



# **Additional Information**

This presentation is available in a PDF format & posted on the Aging Well website.

If you have additional questions or need assistance, please contact your Quality Compliance & Support Specialist.