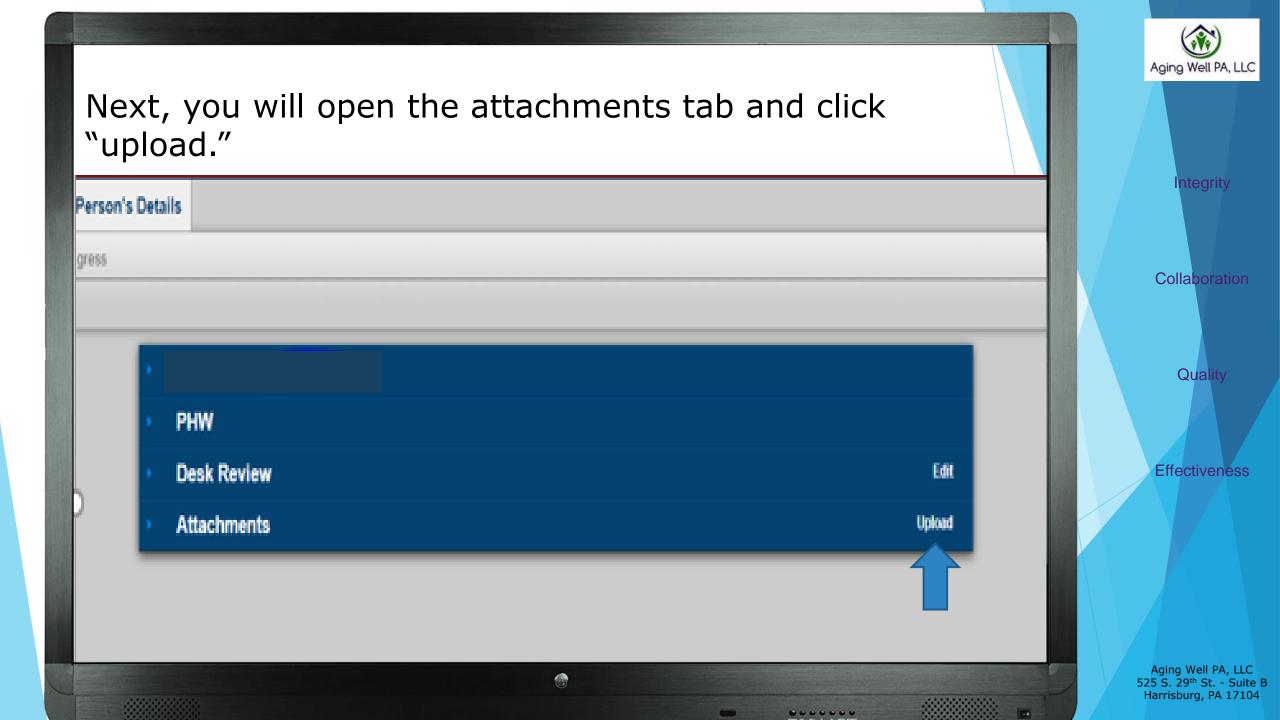

|                                       | Organization Unit: Aging Weil PA, LLC |  |            | Aging Well PA, LLC                                                        |
|---------------------------------------|---------------------------------------|--|------------|---------------------------------------------------------------------------|
| I My Lists ▲ Alerts 🗔 Reports 🕞 Per   | rson's Details                        |  |            |                                                                           |
| Desk Review Summary Status: Submittee | 1                                     |  | View       |                                                                           |
| Back to List                          |                                       |  | Expand All |                                                                           |
|                                       | ACFC                                  |  |            | Integrity                                                                 |
|                                       | ACFC                                  |  |            |                                                                           |
|                                       | ▶ Desk Review                         |  |            |                                                                           |
|                                       | → Attachments                         |  |            | Collaboration                                                             |
|                                       |                                       |  |            |                                                                           |
|                                       |                                       |  |            |                                                                           |
|                                       |                                       |  |            | Quality                                                                   |
|                                       |                                       |  |            |                                                                           |
| Now clic                              | k on the second "ACFC"                |  |            |                                                                           |
|                                       |                                       |  |            | Effectiveness                                                             |
|                                       |                                       |  |            |                                                                           |
|                                       |                                       |  |            |                                                                           |
|                                       |                                       |  |            |                                                                           |
|                                       |                                       |  |            |                                                                           |
|                                       |                                       |  |            |                                                                           |
|                                       |                                       |  | <br>*      |                                                                           |
|                                       |                                       |  |            | Aging Well PA, LL<br>525 S. 29 <sup>th</sup> St Sui<br>Harrisburg, PA 171 |