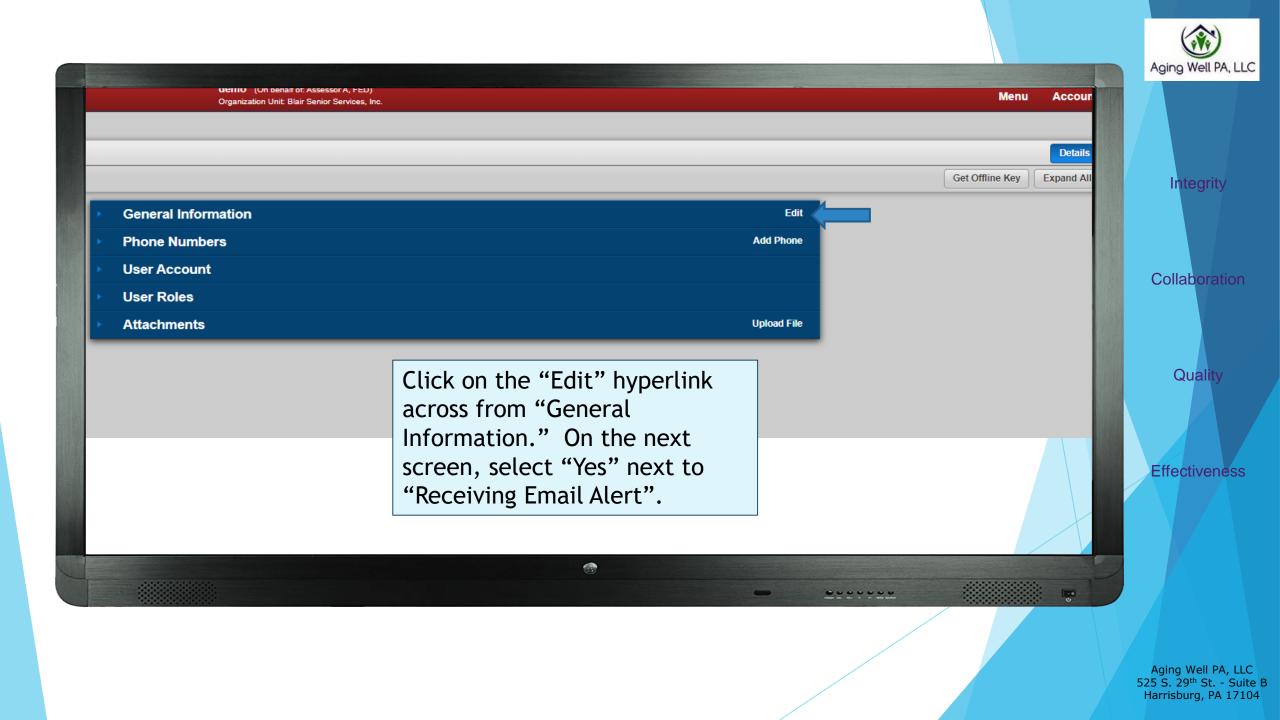

### **Email Alerts**

In addition to the alerts in PIA, there is an option to have an email alert sent.

| Home At People Emmil   Administration> <th>pennsylvania<br/>DEPARTMENT OF HUMAN SERVICES</th> <th>s Pennsylvania Indi</th> <th>idualized Assessmer</th> <th>nts - UAT</th> <th>demo (On behalf of: Assessor A, FED)<br/>Organization Unit: Blair Senior Services, Inc.</th> <th></th> <th>Menu Account</th> | pennsylvania<br>DEPARTMENT OF HUMAN SERVICES | s Pennsylvania Indi | idualized Assessmer | nts - UAT                                 | demo (On behalf of: Assessor A, FED)<br>Organization Unit: Blair Senior Services, Inc. |                 | Menu Account     |
|-----------------------------------------------------------------------------------------------------------------------------------------------------------------------------------------------------------------------------------------------------------------------------------------------------------------------------------------------------------------------------------------------------------------------------------------------------------------------------------------------------------------------------------------------------------------------------------------------------------------------------------------------------------------------------------------------------------------------------------------------------------------------------------------------------------------------------------------------------------------------------------------------------------------------------------------------------------------------------------------------------------------------------------------------------------------------------------------------------------------------------------------------------------------------------------------------------------------------------------------------------------------------------------------------------------------------------------------------------------------------------------------------------------------------------------------------------------------------------------------------------------------------------------------------------------------------------------------------------------------------------------------------------------------------------------------------------------------------------|----------------------------------------------|---------------------|---------------------|-------------------------------------------|----------------------------------------------------------------------------------------|-----------------|------------------|
| Announcements<br>Welcome to Pennsylvania Individualized Assessments System!<br>Ny Profie<br>Recent Alerts<br>Recent Alerts<br>Recent System Updates<br>Recent System Updates<br>Pint ><br>Technical Support<br>Training Manuals, Webinars, Forms, and FAQs<br>From the "Home" page, hover<br>on "Menu" then "My<br>Information" & then click "My                                                                                                                                                                                                                                                                                                                                                                                                                                                                                                                                                                                                                                                                                                                                                                                                                                                                                                                                                                                                                                                                                                                                                                                                                                                                                                                                                                            | Home 🗶 People 🖽                              | My Lists 🛕 Alerts   |                     |                                           |                                                                                        |                 | Main             |
| Recent Alerts       My Organization       Tools >         Recent System Updates       My Staff       Feetback >         Upcoming Events       Pint >         Technical Support       Pint >         Training Manuals, Webinars, Forms, and FAQs       From the "Home" page, hover on "Menu" then "My Information" & then click "My                                                                                                                                                                                                                                                                                                                                                                                                                                                                                                                                                                                                                                                                                                                                                                                                                                                                                                                                                                                                                                                                                                                                                                                                                                                                                                                                                                                          |                                              |                     |                     | Announcements                             |                                                                                        | Expand All      | Administration > |
| Recent System Updates       > Recent System Updates       > Upcoming Events       > Technical Support       > Training Manuals, Webinars, Forms, and FAQs   From the "Home" page, hover on "Menu" then "My Information" & then click "My                                                                                                                                                                                                                                                                                                                                                                                                                                                                                                                                                                                                                                                                                                                                                                                                                                                                                                                                                                                                                                                                                                                                                                                                                                                                                                                                                                                                                                                                                    |                                              |                     |                     | Welcome to Pennsylvania Individualized As | sessments System!                                                                      | My Profile      | My Information > |
| Upcoming Events Technical Support Training Manuals, Webinars, Forms, and FAQs From the "Home" page, hover on "Menu" then "My Information" & then click "My                                                                                                                                                                                                                                                                                                                                                                                                                                                                                                                                                                                                                                                                                                                                                                                                                                                                                                                                                                                                                                                                                                                                                                                                                                                                                                                                                                                                                                                                                                                                                                  |                                              |                     |                     | ▶ Recent Alerts                           |                                                                                        | My Organization | Tools >          |
| Print > Technical Support Training Manuals, Webinars, Forms, and FAQs From the "Home" page, hover on "Menu" then "My Information" & then click "My                                                                                                                                                                                                                                                                                                                                                                                                                                                                                                                                                                                                                                                                                                                                                                                                                                                                                                                                                                                                                                                                                                                                                                                                                                                                                                                                                                                                                                                                                                                                                                          |                                              |                     |                     | Recent System Updates                     |                                                                                        | My Staff        | Feedback >       |
| From the "Home" page, hover<br>on "Menu" then "My<br>Information" & then click "My                                                                                                                                                                                                                                                                                                                                                                                                                                                                                                                                                                                                                                                                                                                                                                                                                                                                                                                                                                                                                                                                                                                                                                                                                                                                                                                                                                                                                                                                                                                                                                                                                                          |                                              |                     |                     | ▶ Upcoming Events                         |                                                                                        |                 | Print >          |
| From the "Home" page, hover<br>on "Menu" then "My<br>Information" & then click "My                                                                                                                                                                                                                                                                                                                                                                                                                                                                                                                                                                                                                                                                                                                                                                                                                                                                                                                                                                                                                                                                                                                                                                                                                                                                                                                                                                                                                                                                                                                                                                                                                                          |                                              |                     |                     | Technical Support                         |                                                                                        |                 |                  |
| on "Menu" then "My<br>Information" & then click "My                                                                                                                                                                                                                                                                                                                                                                                                                                                                                                                                                                                                                                                                                                                                                                                                                                                                                                                                                                                                                                                                                                                                                                                                                                                                                                                                                                                                                                                                                                                                                                                                                                                                         |                                              |                     |                     | Training Manuals, Webinars, Forn          | ns, and FAQs                                                                           |                 |                  |
|                                                                                                                                                                                                                                                                                                                                                                                                                                                                                                                                                                                                                                                                                                                                                                                                                                                                                                                                                                                                                                                                                                                                                                                                                                                                                                                                                                                                                                                                                                                                                                                                                                                                                                                             | or<br>In                                     | n "Menu<br>Iformat  | ı" then             | "My                                       |                                                                                        |                 |                  |