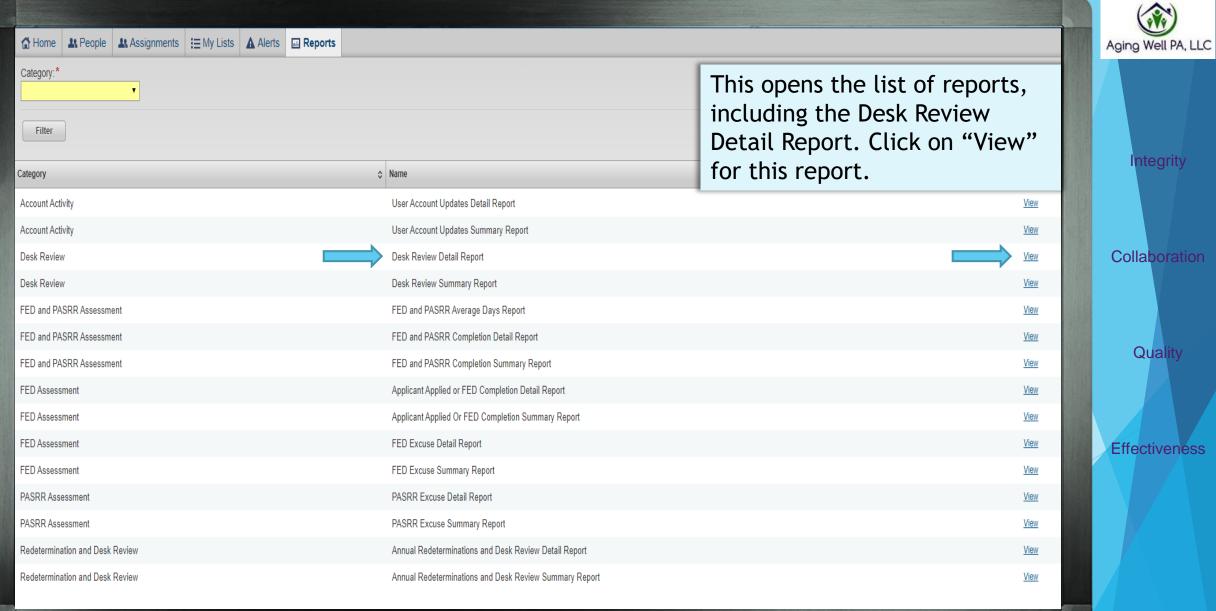

What is the Desk Review Detail Report?

- When exported and filtered, this report will show the total number of desk reviews for a specific date range.
- It includes desk review details such as the requested date, due date, completed/withdrawn date, and the status (Submitted, In Progress, MDR Completed, MDR Requested, Withdrawn).
- Those with the supervisor role in PIA should use the report to obtain the number of desk reviews completed for their monthly invoice to Aging Well and to monitor their organization's desk review activity.