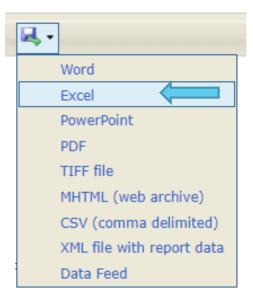

From the Export Drop Down Menu, Select Excel to export the report into an Excel Spreadsheet.

Detailed instructions for downloading reports into Excel and other formats are available on the Aging Well website, <u>https://agingwellpa.org</u> under AWP Resources for AAAs > PIA Resources > PIA Quick Reference Guides > Reports Quick Reference Guide.