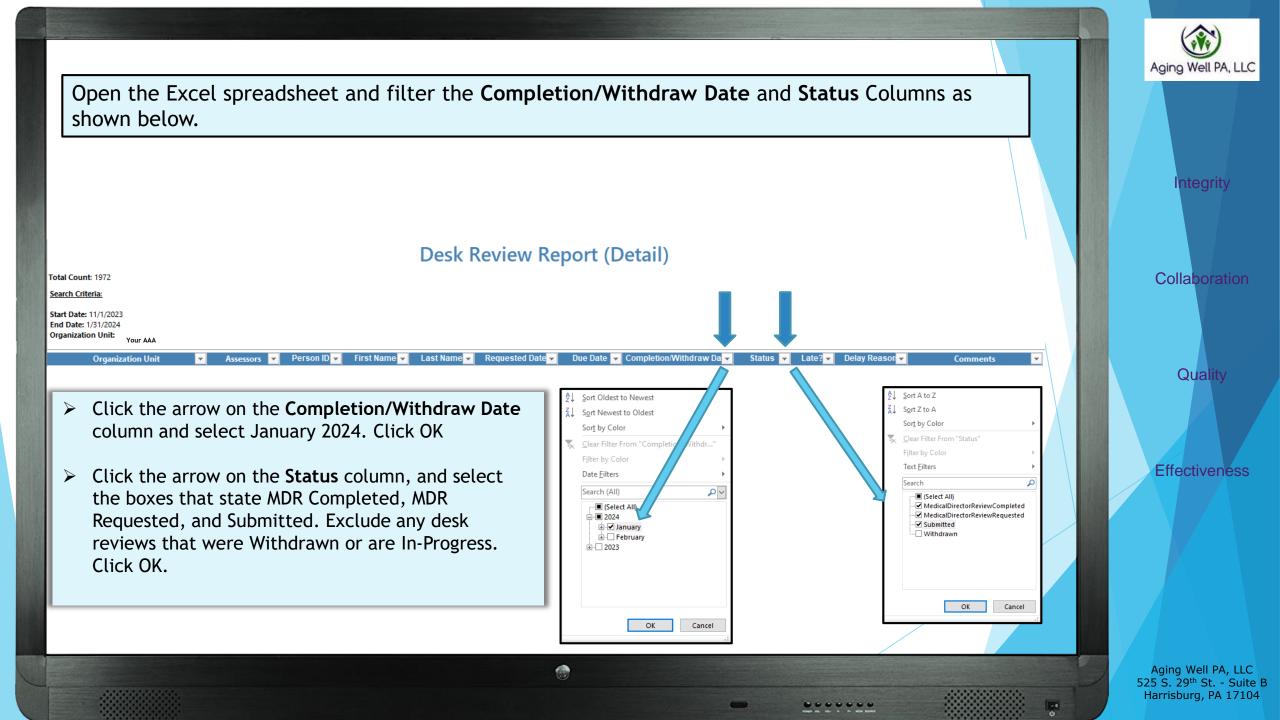

What is the Desk Review Detail Report?

- When exported and filtered, this report will show the total number of desk reviews for a specific date range.
- It includes desk review details such as the requested date, due date, completed/withdrawn date, and the status (Submitted, In Progress, MDR Completed, MDR Requested, Withdrawn).
- Those with the supervisor role in PIA should use the report to obtain the number of desk reviews completed for their monthly invoice to Aging Well and to monitor their organization's desk review activity.

From the Export Drop Down Menu, Select Excel to export the report into an Excel Spreadsheet.

Detailed instructions for downloading reports into Excel and other formats are available on the Aging Well website, <u>https://agingwellpa.org</u> under AWP Resources for AAAs > PIA Resources > PIA Quick Reference Guides > Reports Quick Reference Guide.