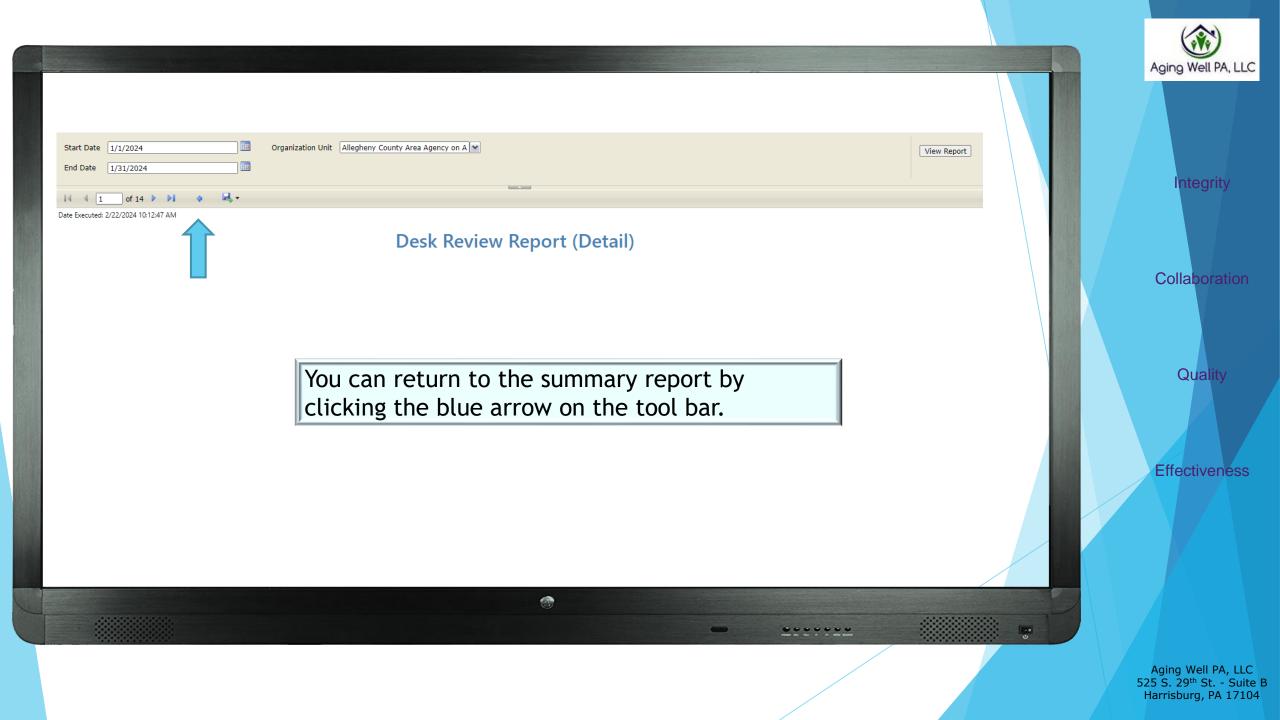

......

Collaboration

Aging Well PA, LLC

Integrity

Quality

Effectiveness

You can also self-monitor the status of your AAA's desk review activity (in progress, withdrawn, completed within 10 business days, or late) by running the Desk Review Summary Report. Clicking on the blue underlined number located under each column title will open the desk review details.

| Start Date         1/1/2024           End Date         1/31/2024         | Organization Unit Your AAA     |                               | (                               | View Report |                                                                                |
|--------------------------------------------------------------------------|--------------------------------|-------------------------------|---------------------------------|-------------|--------------------------------------------------------------------------------|
| 4 4 1 of 1 ▷ ▷   4 🔍                                                     | •                              | -                             |                                 |             | Collaboration                                                                  |
| Date Executed: 2/22/2024 10:02:19<br>AM                                  |                                |                               |                                 |             |                                                                                |
|                                                                          | Desk Review Rej                | port (Summary)                |                                 |             |                                                                                |
| Total Count: 1                                                           |                                |                               |                                 |             | Quality                                                                        |
| Search Criteria:                                                         |                                |                               |                                 |             | Quality                                                                        |
| Start Date: 1/1/2024<br>End Date: 1/31/2024<br>Organization Uni Your AAA |                                |                               | 1                               |             |                                                                                |
| Organization Unit ‡                                                      | Total 👙 In Progress 🗸 Withdraw | Completed in 10 business days | Late<br>(Completed after 10 Bus | iness Days) | Effectiveness                                                                  |
| Total                                                                    | <u>589</u> <u>0</u>            | 1                             | <u>587</u>                      | 2           |                                                                                |
| Your AAA                                                                 | 589                            | 1                             | <u>587</u>                      | 2           |                                                                                |
| *The Desk Review Sum completing invoices.                                | mary Report should be          | used only for self-mo         | onitoring purpose               | es, not for |                                                                                |
|                                                                          |                                |                               |                                 |             |                                                                                |
|                                                                          |                                | ۲                             |                                 |             |                                                                                |
|                                                                          |                                |                               | -                               |             | Aging Well PA, LLC<br>525 S. 29 <sup>th</sup> St Suite<br>Harrisburg, PA 17104 |