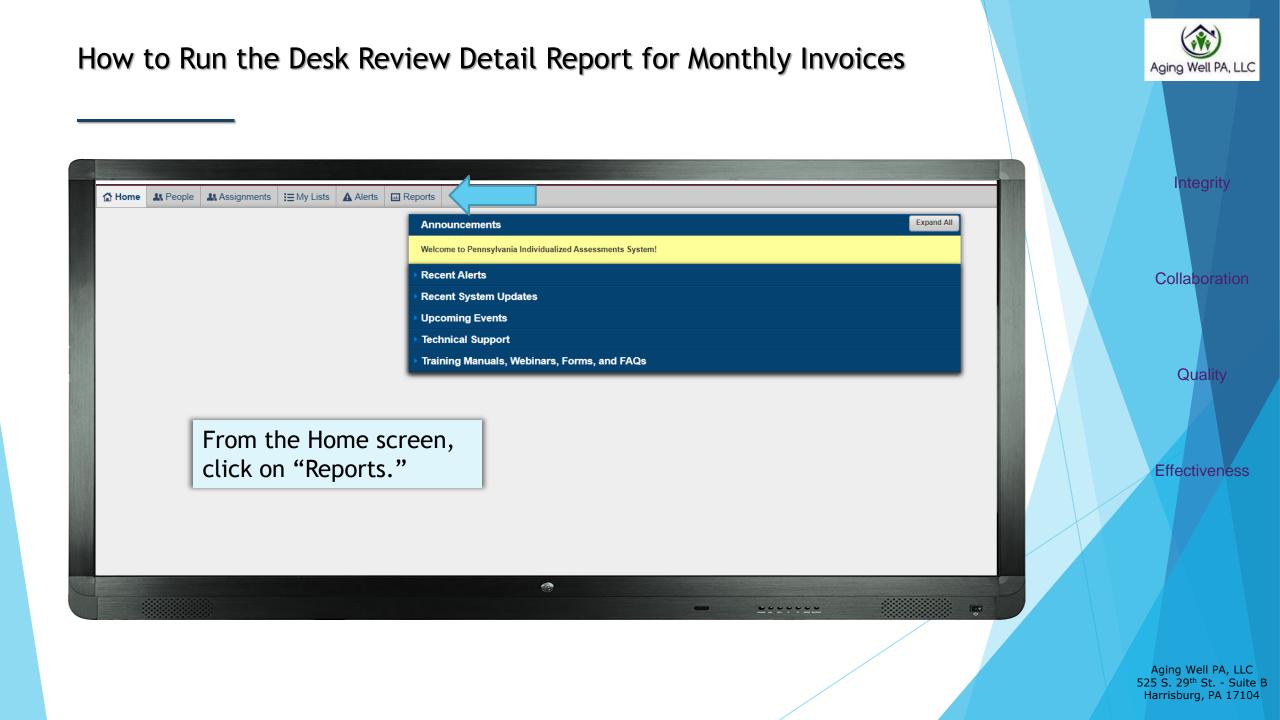

What is the Desk Review Detail Report?

- When exported and filtered, this report will show the total number of desk reviews for a specific date range.
- It includes desk review details such as the requested date, due date, completed/withdrawn date, and the status (Submitted, In Progress, MDR Completed, MDR Requested, Withdrawn).
- Those with the supervisor role in PIA should use the report to obtain the number of desk reviews completed for their monthly invoice to Aging Well and to monitor their organization's desk review activity.