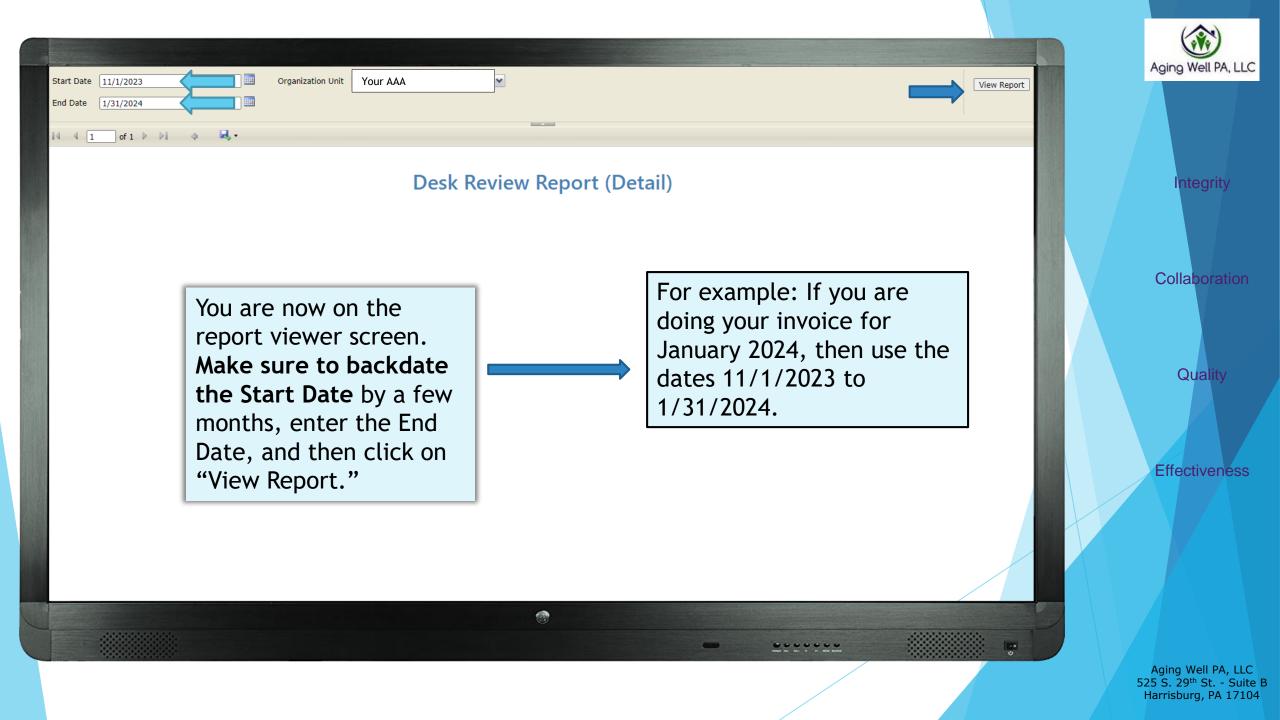

|                                           | Aging Well PA, LLC |
|-------------------------------------------|--------------------|
| Start Date 11/1/2023   Ind Date 1/31/2024 |                    |
|                                           | Integrity          |