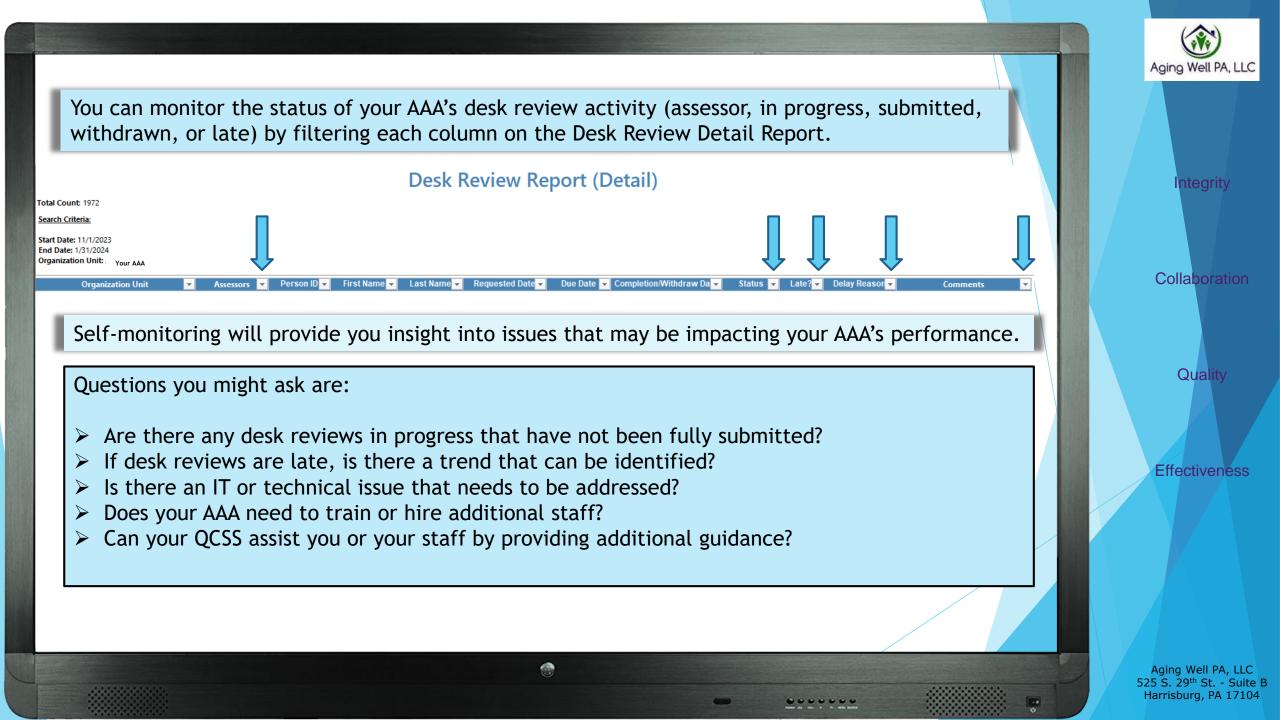

......

Collaboration

Aging Well PA, LLC

Integrity

Quality

Effectiveness

You can also self-monitor the status of your AAA's desk review activity (in progress, withdrawn, completed within 10 business days, or late) by running the Desk Review Summary Report. Clicking on the blue underlined number located under each column title will open the desk review details.