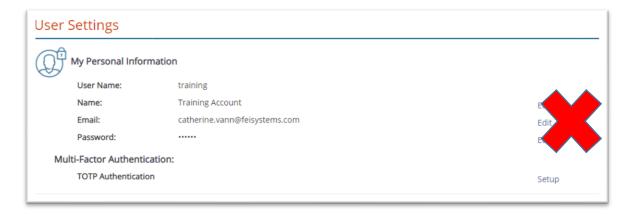

Click Log In. Do not edit any information under the User Settings- My Personal Information section or change the password.

Click on PIA-UAT to continue.

In the "On Behalf Of" box, start typing your AAA's name (example: type in Experience, Inc. for all fictitious staff for Warren/Forest to appear). Select a staff name in the dropdown. Then, click Login. Each AAA has fictitious staff with supervisor and assessor access in the sandbox for role-appropriate practice.