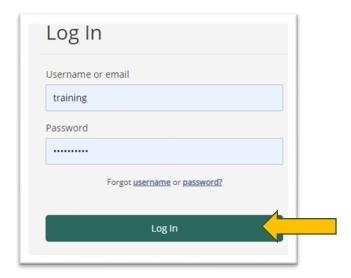

## **Instructions for Accessing the PIA Sandbox (Practice Environment)**

The link to the shared Sandbox site is <a href="https://pa-assessment-uat-sso.eltss.org/">https://pa-assessment-uat-sso.eltss.org/</a> To log in, type **training** in the username box and use the password **Training12345!** 

Click Log In. Do not edit any information under the User Settings- My Personal Information section or change the password.

Click on PIA-UAT to continue.

In the "On Behalf Of" box, start typing your AAA's name (example: type in Experience, Inc. for all fictitious staff for Warren/Forest to appear). Select a staff name in the dropdown. Then, click Login. Each AAA has fictitious staff with supervisor and assessor access in the sandbox for role-appropriate practice.