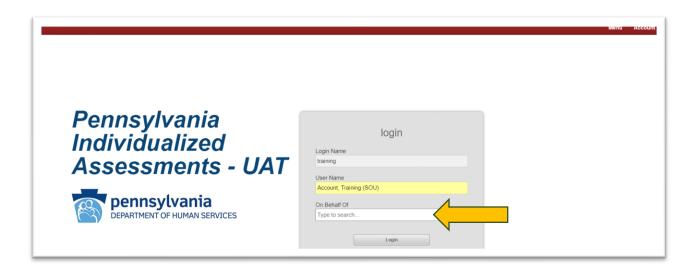

Click Log In. Do not edit any information under the User Settings- My Personal Information section or change the password.

Click on PIA-UAT to continue.

In the "On Behalf Of" box, start typing your AAA's name (example: type in Experience, Inc. for all fictitious staff for Warren/Forest to appear). Select a staff name in the dropdown. Then, click Login. Each AAA has fictitious staff with supervisor and assessor access in the sandbox for role-appropriate practice.

\*\*\*Caution: The top bar of the Sandbox is **RED**. RED lets you know you are working in the practice site. Do not practice creating profiles or manipulating data if the top bar is BLUE. BLUE means you are in the Live PIA database.