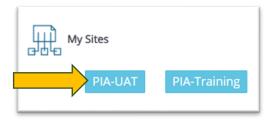

Click Log In. Do not edit any information under the User Settings- My Personal Information section or change the password.

Click on PIA-UAT to continue.

In the "On Behalf Of" box, start typing your AAA's name (example: type in Experience, Inc. for all fictitious staff for Warren/Forest to appear). Select a staff name in the dropdown. Then, click Login. Each AAA has fictitious staff with supervisor and assessor access in the sandbox for role-appropriate practice.