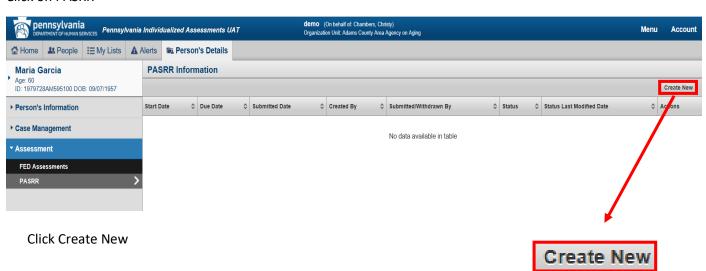

## **PASRR Information**

| PASRR Information                                |                  |          | _ |
|--------------------------------------------------|------------------|----------|---|
| Start Date: *                                    | 05/17/2018       |          |   |
| Due Date:*                                       | 05/24/2018       |          |   |
| Date of Scheduling:*                             |                  | <b>=</b> |   |
| Date of Contacting Applicant:*                   |                  |          |   |
| Date of Sending to State Authority Office:*      |                  | <b>=</b> |   |
| Submitted Date: *                                |                  | <b>=</b> |   |
| Created By:*                                     | Christy Chambers |          |   |
| Submitted/Withdrawn By:                          |                  |          |   |
| Is there a delay in submitting this assessment?* | ○ Yes ○ No       |          |   |
| Comments:                                        |                  |          |   |
|                                                  |                  |          |   |
|                                                  |                  |          |   |