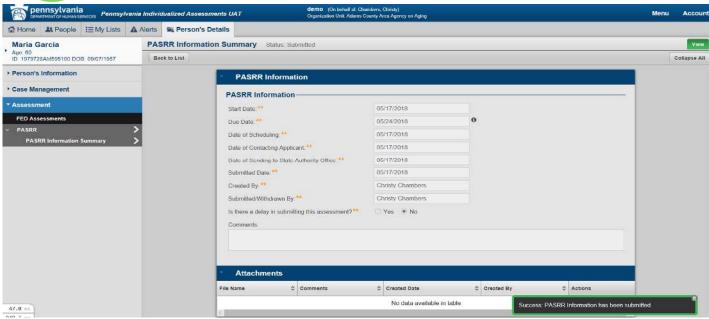

Click Save

This screen provides the options of edit, submit, or withdraw the PASRR.

Tip: review to ensure the dates are correct

Click Submit when complete