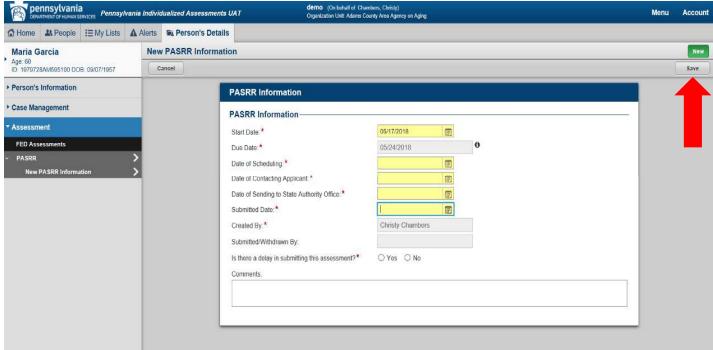

## **PASRR Information**

| PASRR Information                                |                  |          | _ |
|--------------------------------------------------|------------------|----------|---|
| Start Date: *                                    | 05/17/2018       |          |   |
| Due Date:*                                       | 05/24/2018       |          |   |
| Date of Scheduling:*                             |                  | <b>=</b> |   |
| Date of Contacting Applicant:*                   |                  |          |   |
| Date of Sending to State Authority Office:*      |                  | <b>=</b> |   |
| Submitted Date: *                                |                  | <b>=</b> |   |
| Created By:*                                     | Christy Chambers |          |   |
| Submitted/Withdrawn By:                          |                  |          |   |
| Is there a delay in submitting this assessment?* | ○ Yes ○ No       |          |   |
| Comments:                                        |                  |          |   |
|                                                  |                  |          |   |
|                                                  |                  |          |   |

**Start Date:** This date should be the same as FED request date

**Due Date:** This will automatically generate 5 days after the Start Date

Date of Scheduling: The date FED/PASRR is scheduled

**Date of Contacting Applicant:** The date the assessor contacted the applicant

Date of Sending to State Authority Office: The date the PASRR is sent to the program office

**Submitted Date:** Date the PASRR is submitted to the program office

Created by: This will be automatically completed with the Assessor who created the PASRR

Click Save

This screen provides the options of edit, submit, or withdraw the PASRR.

Tip: review to ensure the dates are correct

Click Submit when complete