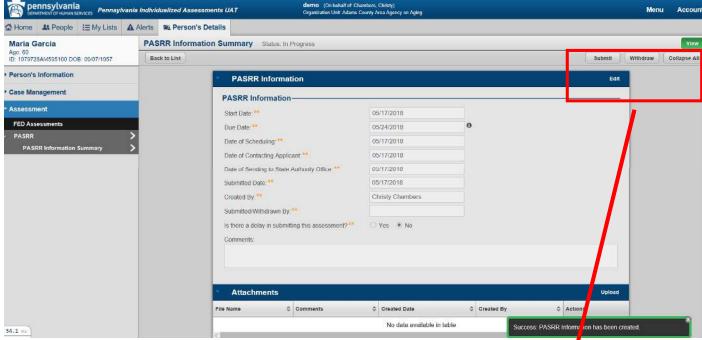

## **PASRR Information**

| PASRR Information                                |                  |          | _ |
|--------------------------------------------------|------------------|----------|---|
| Start Date: *                                    | 05/17/2018       |          |   |
| Due Date:*                                       | 05/24/2018       |          |   |
| Date of Scheduling:*                             |                  | <b>=</b> |   |
| Date of Contacting Applicant:*                   |                  |          |   |
| Date of Sending to State Authority Office:*      |                  | <b>=</b> |   |
| Submitted Date: *                                |                  | <b>=</b> |   |
| Created By:*                                     | Christy Chambers |          |   |
| Submitted/Withdrawn By:                          |                  |          |   |
| Is there a delay in submitting this assessment?* | ○ Yes ○ No       |          |   |
| Comments:                                        |                  |          |   |
|                                                  |                  |          |   |
|                                                  |                  |          |   |

**Start Date:** This date should be the same as FED request date

**Due Date:** This will automatically generate 5 days after the Start Date

Date of Scheduling: The date FED/PASRR is scheduled

**Date of Contacting Applicant:** The date the assessor contacted the applicant

Date of Sending to State Authority Office: The date the PASRR is sent to the program office

**Submitted Date:** Date the PASRR is submitted to the program office

Created by: This will be automatically completed with the Assessor who created the PASRR

Click Save

This screen provides the options of edit, submit, or withdraw the PASRR.

Tip: review to ensure the dates are correct

Click Submit when complete